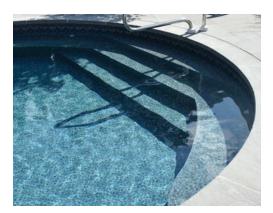

## Straight Steps

Radius Steps

Benches and Ledges

#### Finishing Touch

Steps with vinyl-over lining improve a pool's appearance, making it more cohesive. Latham's vinyl over step systems create a complete, seamless look—covering the entire pool surface up to the decking.