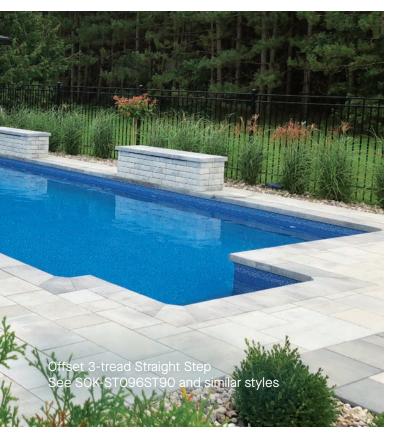

# Vinyl Liner Pools Vinyl Over Steps







### Latham Vinyl Over Steps

Vinyl over steel or polymer steps are a beautiful match for your pool. The vinyl liner material matches the pool and envelops the steps completely, creating a sleek appearance. Choose from countless options of step designs, benches and ledges to create the ideal pool of your dreams.

#### Options

Latham vinyl over steps offer unlimited possibilities. Your Latham dealer can help you select from our best selling standard options or customize steps, seats, and ledges that work for your ideal backyard lifestyle.



## Straight Steps





Radius Steps





Benches and Ledges

















### A Step Above

Latham offers the most extensive vinyl over step program in the industry, with the widest selection of sizes and shapes. Our step technologies include vinyl over steel steps, as well as vinyl over polymer. Your Latham dealer will guide you through the process of selecting the best options for your taste and lifestyle, guaranteeing a perfect fit—for you and your pool.

#### Warranty

Latham vinyl covered step systems have a lifetime structural transferable warranty.





#### Finishing Touch

Steps with vinyl-over lining improve a pool's appearance, making it more cohesive. Latham's vinyl over step systems create a complete, seamless look—covering the entire pool surface up to the decking.



#### Drop-in Steps and Benches

Are you looking to replace your current pool