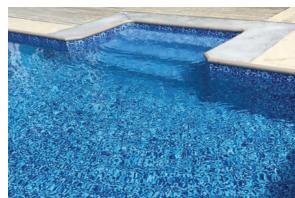

## Straight Steps

Radius Steps

Benches and Ledges

#### Finishing Touch

Steps with vinyl-over lining improve a pool's appearance, making it more cohesive. Latham's vinyl over step systems create a complete, seamless look—covering the entire pool surface up to the decking.