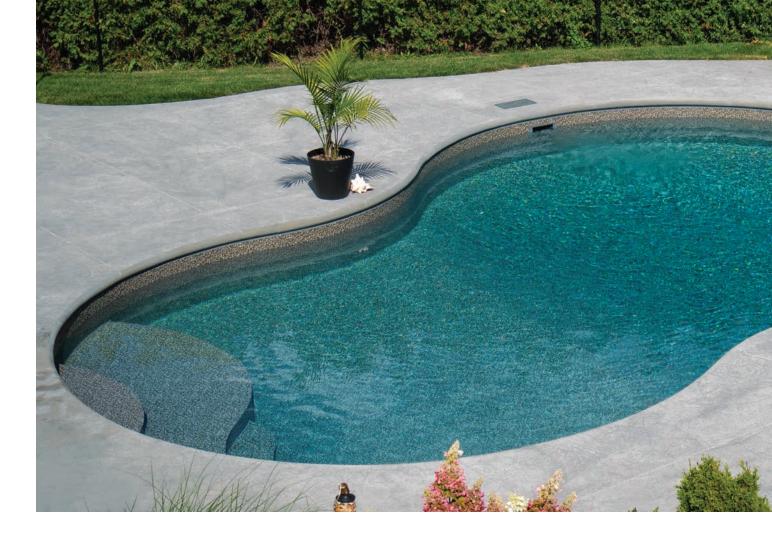

## Straight Steps

Radius Steps

Benches and Ledges

### A Step Above

Latham offers the most extensive vinyl over step program in the industry, with the widest selection of sizes and shapes. Our step technologies include vinyl over steel steps, as well as vinyl over polymer. Your Latham dealer will guide you through the process of selecting the best options for your taste and lifestyle, guaranteeing a perfect fit—for you and your pool.