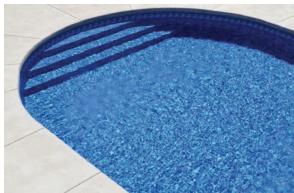

## Straight Steps

Radius Steps

Benches and Ledges

#### Finishing Touch

Steps with vinyl-over lining improve a pool's appearance, making it more cohesive. Latham's vinyl over step systems create a complete, seamless look—covering the entire pool surface up to the decking.