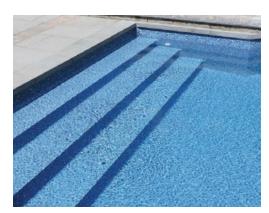

## Straight Steps

Radius Steps

Benches and Ledges

#### Finishing Touch

Steps with vinyl-over lining improve a pool's appearance, making it more cohesive. Latham's vinyl over step systems create a complete, seamless look—covering the entire pool surface up to the decking.