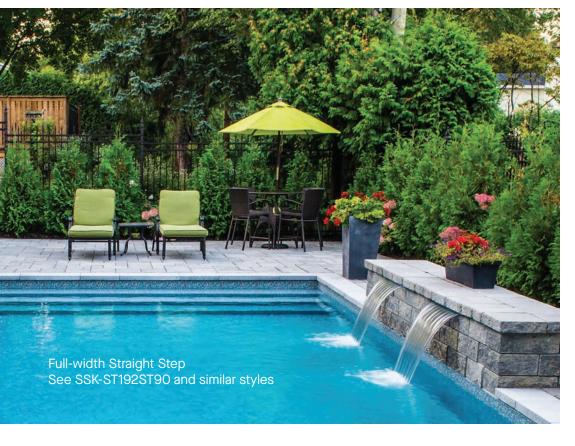

## Straight Steps

Radius Steps

Benches and Ledges

#### Finishing Touch

Steps with vinyl-over lining improve a pool's appearance, making it more cohesive. Latham's vinyl over step systems create a complete, seamless look—covering the entire pool surface up to the decking.