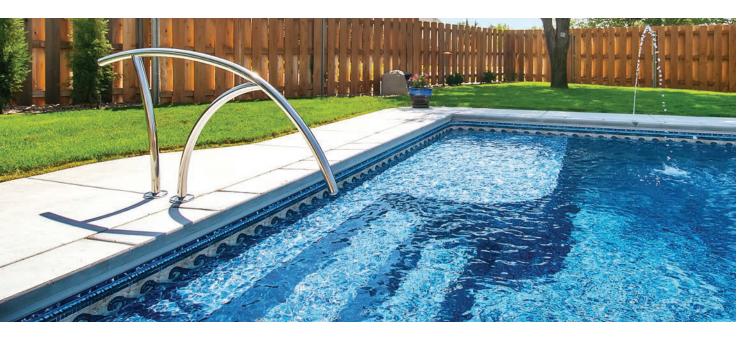

### Latham Vinyl Over Steps

Vinyl over steel or polymer steps are a beautiful match for your pool. The vinyl liner material matches the pool and envelops the steps completely, creating a sleek appearance. Choose from countless options of step designs, benches and ledges to create the ideal pool of your dreams.

#### Finishing Touch

Steps with vinyl-over lining improve a pool's appearance, making it more cohesive. Latham's vinyl over step systems create a complete, seamless look—covering the entire pool surface up to the decking.