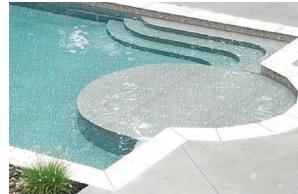

## Straight Steps

Radius Steps

Benches and Ledges

#### Drop-in Steps and Benches

Are you looking to replace your current pool liner? Update your existing pool by adding drop-in steps, benches, or sunledges. These simple bolt-on features can provide additional entry points or stylish seating for your backyard oasis.