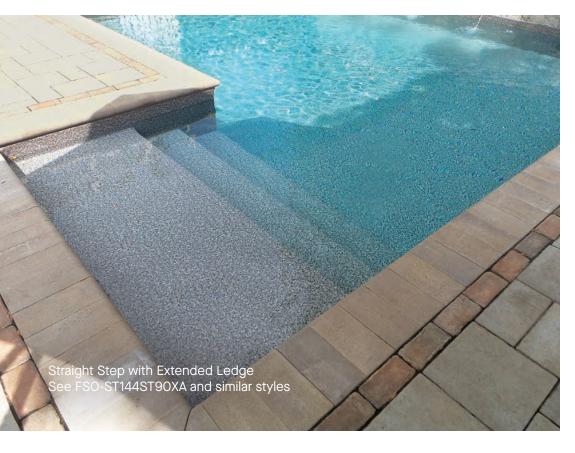

## Straight Steps

Radius Steps

Benches and Ledges

#### Finishing Touch

Steps with vinyl-over lining improve a pool's appearance, making it more cohesive. Latham's vinyl over step systems create a complete, seamless look—covering the entire pool surface up to the decking.