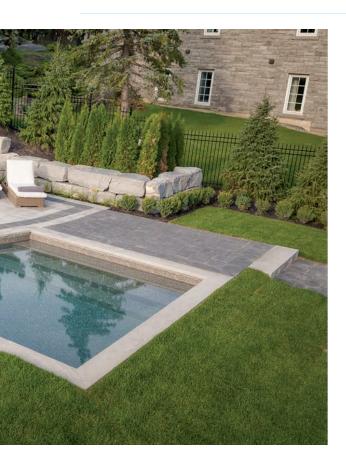

#### Finishing Touch

Steps with vinyl-over lining improve a pool's appearance, making it more cohesive. Latham's vinyl over step systems create a complete, seamless look—covering the entire pool surface up to the decking.