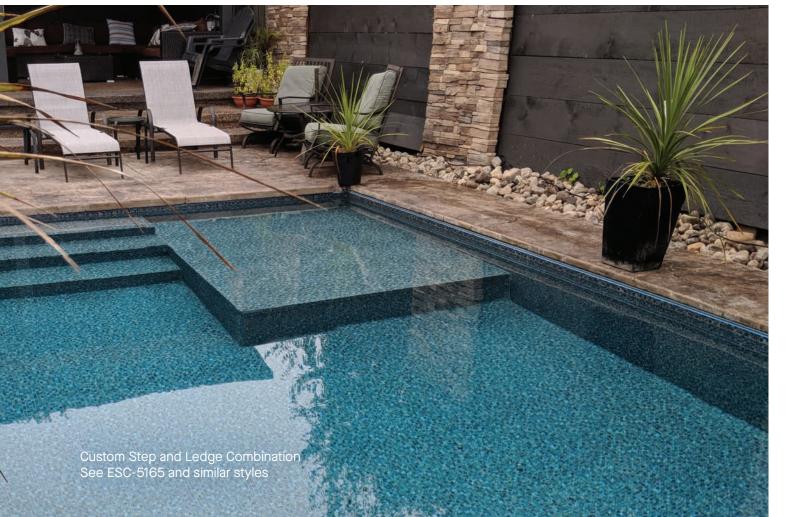

#### Drop-in Steps and Benches

Are you looking to replace your current pool liner? Update your existing pool by adding drop-in steps, benches, or sunledges. These simple bolt-on features can provide additional entry points or stylish seating for your backyard oasis.