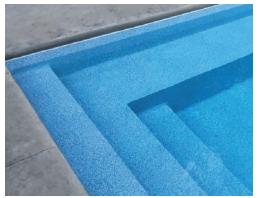

## Straight Steps

Radius Steps

Benches and Ledges

#### Finishing Touch

Steps with vinyl-over lining improve a pool's appearance, making it more cohesive. Latham's vinyl over step systems create a complete, seamless look—covering the entire pool surface up to the decking.