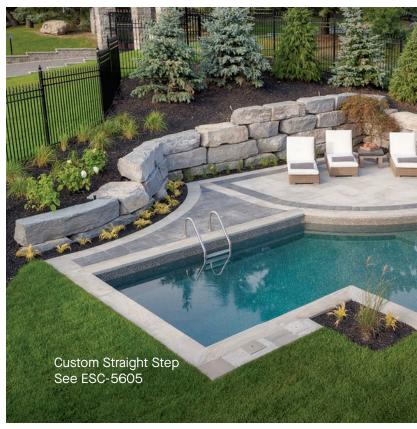

# Vinyl Liner Pools Vinyl Over Steps







### Latham Vinyl Over Steps

Vinyl over steel or polymer steps are a beautiful match for your pool. The vinyl liner material matches the pool and envelops the steps completely, creating a sleek appearance. Choose from countless options of step designs, benches and ledges to create the ideal pool of your dreams.

#### Options

Latham vinyl over steps offer unlimited possibilities. Your Latham dealer can help you select from our best selling standard options or customize steps, seats, and ledges that work for your ideal backyard lifestyle.



## Straight Steps





Radius Steps





Benches and Ledges

















### A Step Above

Latham offers the most extensive vinyl over step program in the industry, with the widest selection of sizes and shapes. Our step technologies include vinyl over steel steps, as well as vinyl over polymer. Your Latham dealer will guide you through the process of selecting the best options for your taste and lifestyle, guaranteeing a perfect fit—for you and your pool.

#### Warranty

Latham vinyl covered step systems have a lifetime structural transferable warranty.





#### Finishing Touch

Steps with vinyl-over lining improve a pool's appearance, making it more cohesive. Latham's vinyl over step systems create a complete, seamless look—covering the entire pool surface up to the decking.



#### Drop-in Steps and Benches

Are you looking to replace your current pool li