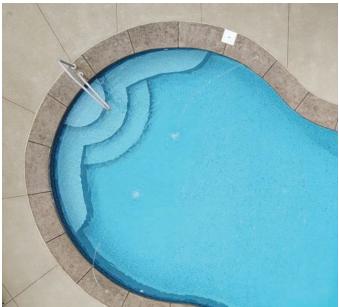

s, as well as vinyl over polymer. Your Latham dealer will guide you through the process of selecting the best options for your taste and lifestyle, guaranteeing a perfect fit—for you and your pool.

#### Warranty

Latham vinyl covered step systems have a lifetime structural transferable warranty.





#### Finishing Touch

Steps with vinyl-over lining improve a pool's appearance, making it more cohesive. Latham's vinyl over step systems create a complete, seamless look—covering the entire pool surface up to the decking.



#### Drop-in Steps and Benches

Are you looking to replace your current pool liner? Update your existing pool by adding drop-in steps, benches, or sunledges. These simple bolt-on features can provide additional entry points or stylish seating for your backyard oasis.