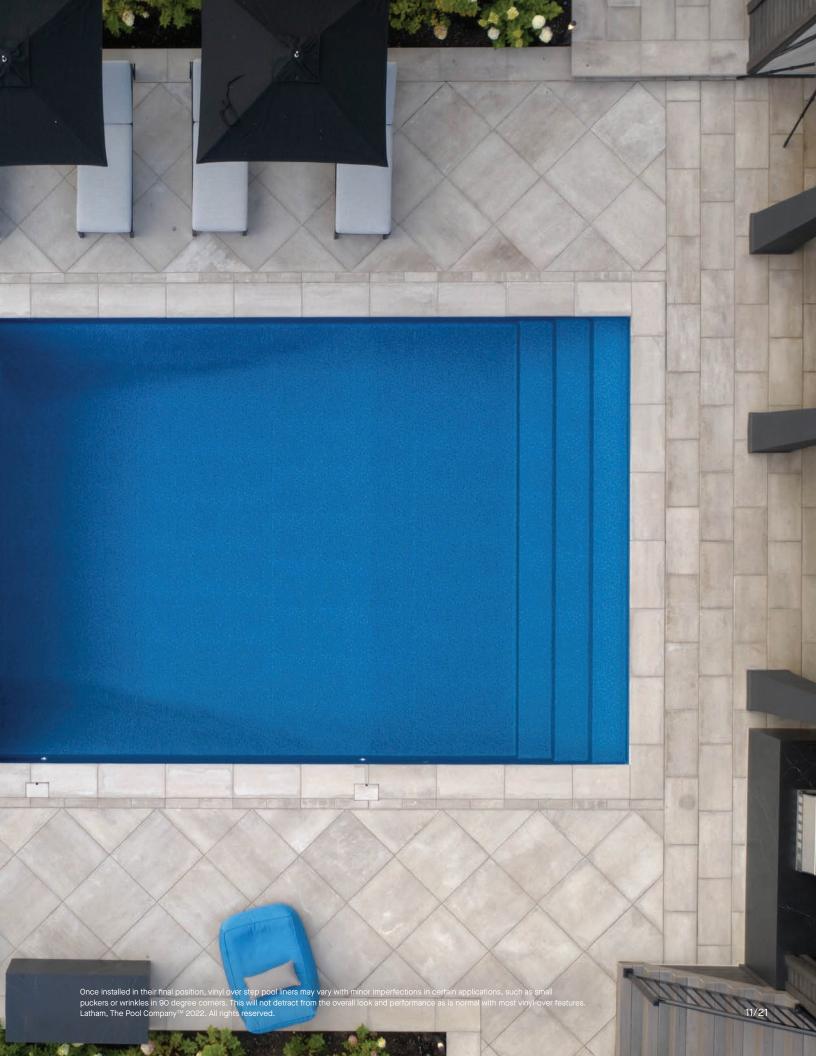

## Straight Steps

Radius Steps

Benches and Ledges

#### Finishing Touch

Steps with vinyl-over lining improve a pool's appearance, making it more cohesive. Latham's vinyl over step systems create a complete, seamless look—covering the entire pool surface up to the decking.