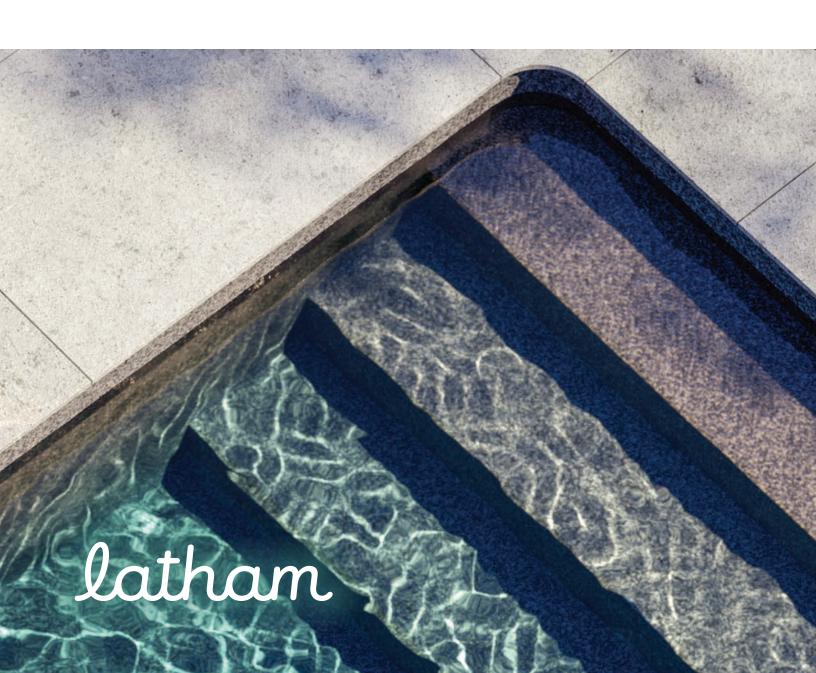

### Latham Vinyl Over Steps

Vinyl over steel or polymer steps are a beautiful match for your pool. The vinyl liner material matches the pool and envelops the steps completely, creating a sleek appearance. Choose from countless options of step designs, benches and ledges to create the ideal pool of your dreams.

#### Finishing Touch

Steps with vinyl-over lining improve a pool's appearance, making it more cohesive. Latham's vinyl over step systems create a complete, seamless look—covering the entire pool surface up to the decking.